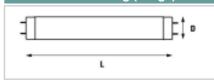

# Features

- Quality fluorescent tubes according to
- Choice of colours for different applications
- High lumen performance

| Product Attributes         |           |
|----------------------------|-----------|
| Item description           | F6W/133   |
| Bulb shape                 | Tubular   |
| Bulb finish / Light colour | Coolwhite |
| Nominal wattage (W)        | 6         |
| Nominal Voltage (V)        | 42        |
| Сар                        | G5        |
| Maximum Lamp length L [mm] | 226.3     |
| Diameter D [mm]            | 16        |
| Colour temperature (K)     | 4300      |
| Ordering Code              | 0000013   |

# Product line drawing (image)

Cap (image)