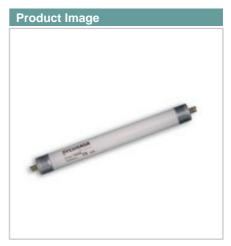

# Product selected: F6W/133

A comprehensive range of 16mm diameter halophosphor fluorescent tubes available in various lengths and colours. Particularly suitable for use where space is limited.

# Features

- Quality fluorescent tubes according to
- Choice of colours for different applications
- High lumen performance

| Product Attributes         |           |
|----------------------------|-----------|
| Item description           | F6W/133   |
| Bulb shape                 | Tubular   |
| Bulb finish / Light colour | Coolwhite |
| Nominal wattage (W)        | 6         |
| Nominal Voltage (V)        | 42        |
| Сар                        | G5        |
| Maximum Lamp length L [mm] | 226.3     |
| Diameter D [mm]            | 16        |
| Colour temperature (K)     | 4300      |
| Ordering Code              | 0000013   |