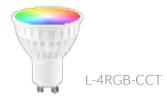

Add colour and create the perfect environment of your choice with our SMART Sync GU10 App lamp.