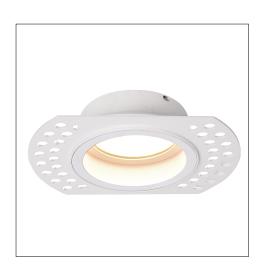

# PRODUCT DESCRIPTION

ARCO is a series of architectural LED downlighters with minimalist design which blend seamlessly with any interior space and lighting scheme. Choose from our contemporary range to best suit your design and application. Suitable for interior architectural, retail, domestic, and commercial applications.

DL016 is part of our second generation ARCO series with new sustainable design, high temperature steel housing and fire resistant glass up to 1000°C fully certified 90 mins.

## PRODUCT FEATURES

Architectural trimless plaster in

Adjustable recessed downlighter

Anti glare inset design

IP20 Protection

Fire-rated 90mins

High temperature steel housing

Direct to mains 240V

Fast fit GU10 lamp holder

Matt white finish

### PRODUCT DATA

| Model          | DL016                                              |
|----------------|----------------------------------------------------|
| Light Source   | GU10 Lamp holder (LED lamp recommended)            |
| Protection     | IP20                                               |
| Input          | 240V                                               |
| Material       | High temperature glass   Steel                     |
| Housing Colour | White matt powder coated finish                    |
| Fire-rated     | 90 minutes                                         |
| Dimensions     | 126mm x 94mm x 61mm                                |
| Cut out        | 85mm                                               |
| Approvals      | CE   ROHS                                          |
|                | Part B (fire protection), C (moisture protection), |
|                | E (acoustic protection), P (electrical safety) and |
|                | L (conservation of energy)                         |