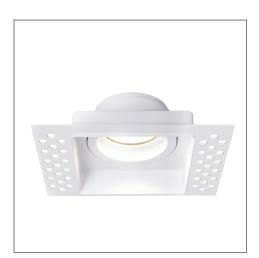

# PRODUCT CODE

**DL017** 

WARRANTY

3 years guarantee

@GAPLightingLtd

GAP Lighting Ltd in

/GAPLightingLtd **f** 

GAP Lighting Ltd

## PRODUCT DESCRIPTION

ARCO is a series of architectural LED downlighters with minimalist design which blend seamlessly with any interior space and lighting scheme. Choose from our contemporary range to best suit your design and application. Suitable for interior architectural, retail, domestic, and commercial applications.

DL017 is part of our second generation ARCO series with new sustainable design, high temperature steel housing and fire resistant glass up to 1000°C fully certified 90 mins.

### PRODUCT FEATURES

Adjustable recessed square downlighter

Architectural trimless plaster-in

Anti glare inset design

IP20 Protection

Fire-rated 90mins

High temperature steel housing

Direct to mains 240V

Fast fit GU10 lamp holder

Matt white finish

#### PRODUCT DATA

| Model          | DL017                                              |
|----------------|----------------------------------------------------|
| Light Source   | GU10 Lamp holder (LED lamp recommended)            |
| Protection     | IP20                                               |
| Input          | 240V                                               |
| Material       | High temperature glass   Steel                     |
| Housing Colour | White matt powder coated finish                    |
| Fire-rated     | 90 minutes                                         |
| Dimensions     | 126mm x 94mm x 45mm                                |
| Cut out        | 80mm                                               |
| Approvals      | CE   ROHS                                          |
|                | Part B (fire protection), C (moisture protection), |
|                | E (acoustic protection), P (electrical safety) and |
|                | L (conservation of energy)                         |