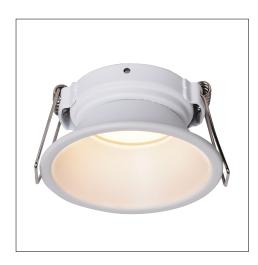

# PRODUCT CODE

DL010

### PRODUCT DESCRIPTION

ARCO is a series of architectural LED downlighters with minimalist design which blend seamlessly with any interior space and lighting scheme. Choose from our contemporary range to best suit your design and application. Suitable for interior architectural, retail, domestic, and commercial applications.

DL010 is part of our second generation ARCO series with new sustainable design, high temperature steel housing and fire resistant glass up to 1000°C fully certified 90 mins.

### PRODUCT FEATURES

Architectural fixed recessed downlighter

Anti glare recessed LED

Coned inset design

**IP65** Protection

Fire-rated

High temperature steel housing

Direct to mains 240V

Fast fit GU10 lamp holder

Matt white finish

#### PRODUCT DATA

| Model          | DL010                                              |
|----------------|----------------------------------------------------|
| Light Source   | GU10 Lamp holder (LED lamp recommended)            |
| Protection     | IP65                                               |
| Input          | 240V                                               |
| Material       | High temperature glass   Steel                     |
| Housing Colour | White matt powder coated finish                    |
| Fire-rated     | 90 minutes                                         |
| Dimensions     | Dia 78mm   H 38mm                                  |
| Cut out        | 68mm                                               |
| Approvals      | CE   ROHS                                          |
|                | Part B (fire protection), C (moisture protection), |
|                | E (acoustic protection), P (electrical safety) and |
|                | L (conservation of energy)                         |