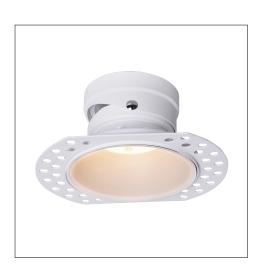

### PRODUCT DESCRIPTION

ARCO is a series of architectural LED downlighters with minimalist design which blend seamlessly with any interior space and lighting scheme. Choose from our contemporary range to best suit your design and application. Suitable for interior architectural, retail, domestic, and commercial applications.

DL013 is part of our second generation ARCO series with new sustainable design, high temperature steel housing and fire resistant glass up to 1000°C fully certified 90 mins.

### PRODUCT FEATURES

Architectural trimless plaster in

Adjustable recessed downlighter

Anti glare coned inset design

IP65 Protection

Fire-rated 90mins

High temperature steel housing

Direct to mains 240V

Fast fit GU10 lamp holder

Matt white finish

### PRODUCT DATA

| Model          | DL013                                              |
|----------------|----------------------------------------------------|
| Light Source   | GU10 Lamp holder (LED lamp recommended)            |
| Protection     | IP65                                               |
| Input          | 240V                                               |
| Material       | High temperature glass   Steel                     |
| Housing Colour | White matt powder coated finish                    |
| Fire-rated     | 90 minutes                                         |
| Dimensions     | 106mm x 87mm x 50mm                                |
| Cut out        | 80mm                                               |
| Approvals      | CE   ROHS                                          |
|                | Part B (fire protection), C (moisture protection), |
|                | E (acoustic protection), P (electrical safety) and |
|                | L (conservation of energy)                         |