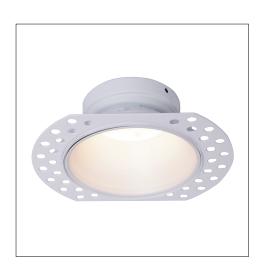

## PRODUCT DESCRIPTION

ARCO is a series of architectural LED downlighters with minimalist design which blend seamlessly with any interior space and lighting scheme. Choose from our contemporary range to best suit your design and application. Suitable for interior architectural, retail, domestic, and commercial applications.

DL014 is part of our second generation ARCO series with new sustainable design, high temperature steel housing and fire resistant glass up to 1000°C fully certified 90 mins.

## PRODUCT FEATURES

Architectural trimless plaster in

Fixed recessed downlighter

Anti glare coned inset design

IP65 Protection

Fire-rated 90mins

High temperature steel housing

Direct to mains 240V

## PRODUCT DATA

| Model          | DL014                                              |
|----------------|----------------------------------------------------|
| Light Source   | GU10 Lamp holder (LED lamp recommended)            |
| Protection     | IP65                                               |
| Input          | 240V                                               |
| Material       | High temperature glass   Steel                     |
| Housing Colour | White matt powder coated finish                    |
| Fire-rated     | 90 minutes                                         |
| Dimensions     | 126mm x 94mm x 61mm                                |
| Cut out        | 85mm                                               |
| Approvals      | CE   ROHS                                          |
|                | Part B (fire protection), C (moisture protection), |
|                | E (acoustic protection), P (electrical safety) and |
|                | L (conservation of energy)                         |