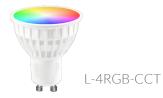

Add colour and create the perfect environment of your choice with our SMART Sync GU10 App lamp.