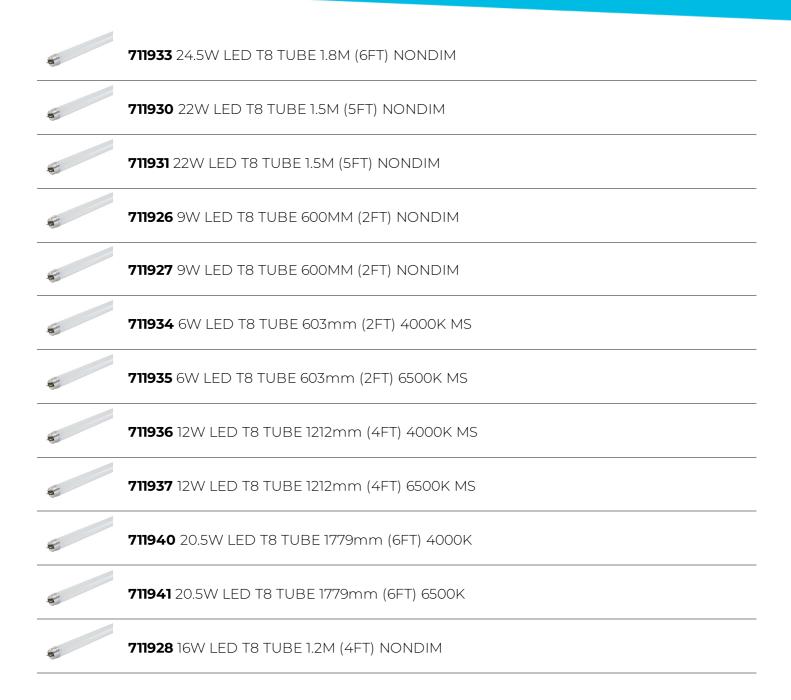

#### **Related Products**

\*measurements vary

711932 24.5W LED T8 TUBE 1.8M (6FT) NONDIM

BRINGING A SMARTER LIFE IN LIGHT

T: +44 (0)1707 386000 | E: sales@megamanuk.com | W: www.megamanuk.com Megaman (UK) Limited, Megaman House, 2 Quadrant Park, Mundells, Welwyn Garden City, Herts AL7