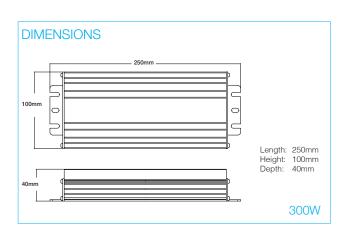

| Product Code              | ADRCV24SL/300IP  |  |
|---------------------------|------------------|--|
| Input Voltage             | 100-240VAC       |  |
| Input Frequency           | 50-60Hz          |  |
| Power Factor              | PF ≥ 0.9         |  |
| Output DC Voltage         | 24V              |  |
| Output Current            | 8.3A             |  |
| Rated Power               | 300W             |  |
| Ingress Protection Rating | IP67             |  |
| Operating Temperature     | -25~+48° C       |  |
| Output Type               | Constant Voltage |  |