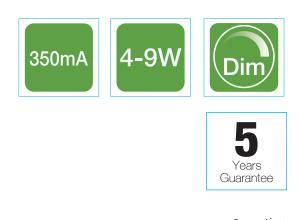

## Superb Compatibility, Flicker Free Operation

| Product Code          | ADRCC350TD/4-9                   |
|-----------------------|----------------------------------|
| Rated Input Voltage   | 220-240V AC                      |
| Output Current        | 350mA                            |
| Output Power Range    | 4 - 9W                           |
| Input Current         | 0.06A                            |
| Input Frequency       | 50 - 60Hz                        |
| Power Factor          | 0.98                             |
| Efficiency            | ≥78%                             |
| Output Voltage        | 11-26V DC                        |
| Operating Temperature | -20 ~ 50°C                       |
| Protection            | No Load, Overload, Short Circuit |
| Recovery              | Automatic                        |
| Class                 | 2                                |
| Lifetime              | 30,000hrs                        |
| Guarantee             | 5 Years                          |