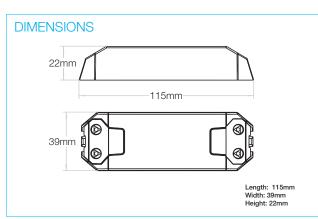

## Superb Compatibility, Flicker Free Operation

| Product Code          | ADRCC350TD/4-9                   |
|-----------------------|----------------------------------|
| Rated Input Voltage   | 220-240V AC                      |
| Output Current        | 350mA                            |
| Output Power Range    | 4 - 9W                           |
| Input Current         | 0.06A                            |
| Input Frequency       | 50 - 60Hz                        |
| Power Factor          | 0.98                             |
| Efficiency            | ≥78%                             |
| Output Voltage        | 11-26V DC                        |
| Operating Temperature | -20 ~ 50°C                       |
| Protection            | No Load, Overload, Short Circuit |
| Recovery              | Automatic                        |
| Class                 | 2                                |
| Lifetime              | 30,000hrs                        |
| Guarantee             | 5 Years                          |