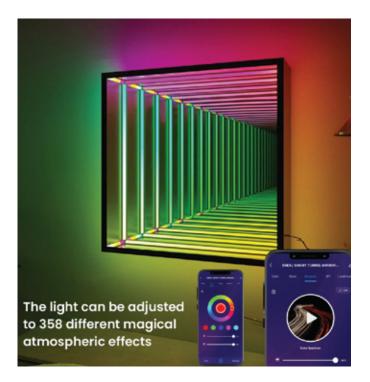

## **Features**

- **UNIQUE DESIGN**: Adorable 3D mirror tunnel light with fantastic LED illumination. This LED light decoration adds vitality to your bedside table, creating a warm atmosphere in your space. The light can be adjusted to 358 different magical atmospheric effects.
- RGB Color Changing Lights: Both static and dynamic lighting effects are suitable for any indoor occasion, whether it's adding vibrancy to a romantic dinner or enhancing a casual gathering. Additionally, it's smart enough to remember the last setting even after being shut down.
- **Easy to use and install**: The tunnel mirror light comes with a power supply. The hanging hole design at the back of the mirror tunnel light allows you to easily hang it on the wall or on your son's sensory wall. Lighting effects are controlled through a remote control.
- Sensory Infinity Lights: Our premium sensory lights create the captivating infinity illusion
  of tunnel lights. It can create a striking illusion. At the same time, when the LED light is off,
  it is a mirror.
- **Wide Application**: This sensory infinity mirror light is suitable for a kid's room, sensory room, bedroom, wedding, holiday, party, birthday, Christmas, New Year or other occasions.