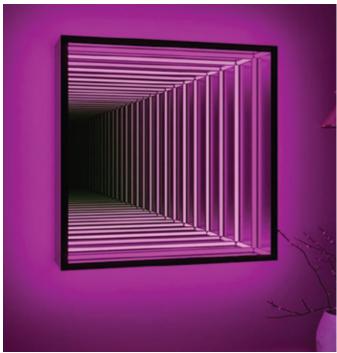

## **Features**

- **UNIQUE DESIGN**: Adorable 3D mirror tunnel light with fantastic LED illumination. This LED light decoration adds vitality to your bedside table, creating a warm atmosphere in your space. The light can be adjusted to 358 different magical atmospheric effects.
- RGB Color Changing Lights: Both static and dynamic lighting effects are suitable for any indoor occasion, whether it's adding vibrancy to a romantic dinner or enhancing a casual gathering. Additionally, it's smart enough to remember the last setting even after being shut down.
- **Easy to use and install**: The tunnel mirror light comes with a power supply. The hanging hole design at the back of the mirror tunnel light allows you to easily hang it on the wall or on your son's sensory wall. Lighting effects are controlled through a remote control.
- Sensory Infinity Lights: Our premium sensory lights create the captivating infinity illusion
  of tunnel lights. It can create a striking illusion. At the same time, when the LED light is off,
  it is a mirror.
- **Wide Application**: This sensory infinity mirror light is suitable for a kid's room, sensory room, bedroom, wedding, holiday, party, birthday, Christmas, New Year or other occasions.