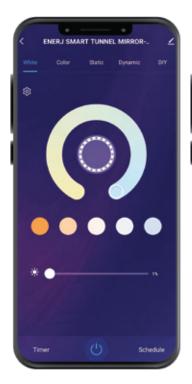

| Technical Parameters             |                                |
|----------------------------------|--------------------------------|
| Model No.                        | DTA-20                         |
| Light Source                     | LED Strip                      |
| Led qty                          | 182leds                        |
| Voltage                          | 220V 50Hz                      |
| Mirror Rated Power               | 40W                            |
| Material                         | Stainless steel+tempered glass |
| Product Size                     | 500*500*60mm                   |
| Waterproof level                 | IP44                           |
| Square frame Colour              | Black                          |
| Colour                           | RGB+CCT                        |
| Installation Method              | Mounting                       |
| Controll method                  | Remote control + ENERJ app     |
| Products with Uk Plug<br>Adapter | power for plug 12V 3.5A        |