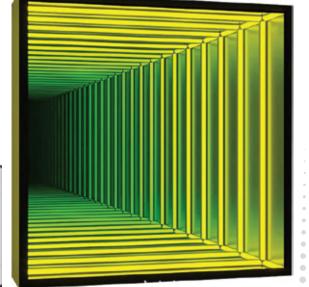

## Smart Tunnel Mirror

IP44

40W

182 Leds

**RGB+CCT** 

APP Control

Remote Control

SKU CODE:

## **Features**

- **UNIQUE DESIGN**: Adorable 3D mirror tunnel light with fantastic LED illumination. This LED light decoration adds vitality to your bedside table, creating a warm atmosphere in your space. The light can be adjusted to 358 different magical atmospheric effects.
- RGB Color Changing Lights: Both static and dynamic lighting effects are suitable for any indoor occasion, whether it's adding vibrancy to a romantic dinner or enhancing a casual gathering. Additionally, it's smart enough to remember the last setting even after being shut down.
- **Easy to use and install**: The tunnel mirror light comes with a power supply. The hanging hole design at the back of the mirror tunnel light allows you to easily hang it on the wall or on your son's sensory wall. Lighting effects are controlled through a remote control.
- Sensory Infinity Lights: Our premium sensory lights create the captivating infinity illusion
  of tunnel lights. It can create a striking illusion. At the same time, when the LED light is off,
  it is a mirror.
- **Wide Application**: This sensory infinity mirror light is suitable for a kid's room, sensory room, bedroom, wedding, holiday, party, birthday, Christmas, New Year or other occasions.

| Technical Parameters             |                                |
|----------------------------------|--------------------------------|
| Model No.                        | DTA-20                         |
| Light Source                     | LED Strip                      |
| Led qty                          | 182leds                        |
| Voltage                          | 220V 50Hz                      |
| Mirror Rated Power               | 40W                            |
| Material                         | Stainless steel+tempered glass |
| Product Size                     | 500*500*60mm                   |
| Waterproof level                 | IP44                           |
| Square frame Colour              | Black                          |
| Colour                           | RGB+CCT                        |
| Installation Method              | Mounting                       |
| Controll method                  | Remote control + ENERJ app     |
| Products with Uk Plug<br>Adapter | power for plug 12V 3.5A        |