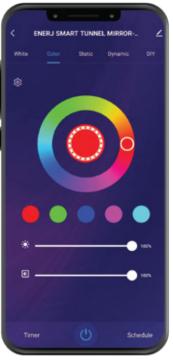

| Technical Parameters             |                                |
|----------------------------------|--------------------------------|
| Model No.                        | DTA-20                         |
| Light Source                     | LED Strip                      |
| Led qty                          | 182leds                        |
| Voltage                          | 220V 50Hz                      |
| Mirror Rated Power               | 40W                            |
| Material                         | Stainless steel+tempered glass |
| Product Size                     | 500*500*60mm                   |
| Waterproof level                 | IP44                           |
| Square frame Colour              | Black                          |
| Colour                           | RGB+CCT                        |
| Installation Method              | Mounting                       |
| Controll method                  | Remote control + ENERJ app     |
| Products with Uk Plug<br>Adapter | power for plug 12V 3.5A        |