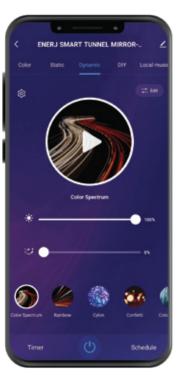

## **Features**

- **UNIQUE DESIGN**: Adorable 3D mirror tunnel light with fantastic LED illumination. This LED light decoration adds vitality to your bedside table, creating a warm atmosphere in your space. The light can be adjusted to 358 different magical atmospheric effects.
- RGB Color Changing Lights: Both static and dynamic lighting effects are suitable for any indoor occasion, whether it's adding vibrancy to a romantic dinner or enhancing a casual gathering. Additionally, it's smart enough to remember the last setting even after being shut down.
- **Easy to use and install**: The tunnel mirror light comes with a power supply. The hanging hole design at the back of the mirror tunnel light allows you to easily hang it on the wall or on your son's sensory wall. Lighting effects are controlled through a remote control.
- Sensory Infinity Lights: Our premium sensory lights create the captivating infinity illusion
  of tunnel lights. It can create a striking illusion. At the same time, when the LED light is off,
  it is a mirror.
- **Wide Application**: This sensory infinity mirror light is suitable for a kid's room, sensory room, bedroom, wedding, holiday, party, birthday, Christmas, New Year or other occasions.

| Technical Parameters             |                                |
|----------------------------------|--------------------------------|
| Model No.                        | DTA-20                         |
| Light Source                     | LED Strip                      |
| Led qty                          | 182leds                        |
| Voltage                          | 220V 50Hz                      |
| Mirror Rated Power               | 40W                            |
| Material                         | Stainless steel+tempered glass |
| Product Size                     | 500*500*60mm                   |
| Waterproof level                 | IP44                           |
| Square frame Colour              | Black                          |
| Colour                           | RGB+CCT                        |
| Installation Method              | Mounting                       |
| Controll method                  | Remote control + ENERJ app     |
| Products with Uk Plug<br>Adapter | power for plug 12V 3.5A        |