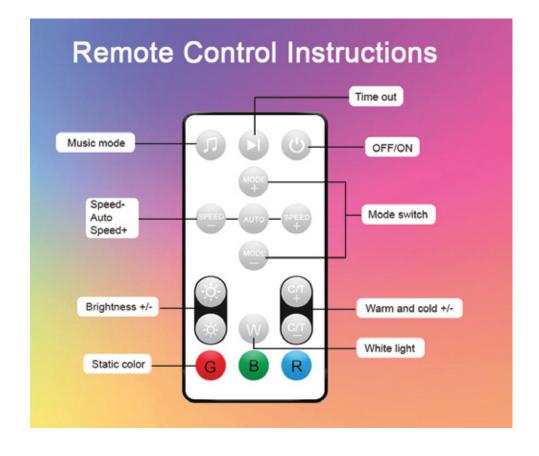

## **Features**

- **UNIQUE DESIGN**: Adorable 3D mirror tunnel light with fantastic LED illumination. This LED light decoration adds vitality to your bedside table, creating a warm atmosphere in your space. The light can be adjusted to 358 different magical atmospheric effects.
- RGB Color Changing Lights: Both static and dynamic lighting effects are suitable for any indoor occasion, whether it's adding vibrancy to a romantic dinner or enhancing a casual gathering. Additionally, it's smart enough to remember the last setting even after being shut down.
- **Easy to use and install**: The tunnel mirror light comes with a power supply. The hanging hole design at the back of the mirror tunnel light allows you to easily hang it on the wall or on your son's sensory wall. Lighting effects are controlled through a remote control.
- Sensory Infinity Lights: Our premium sensory lights create the captivating infinity illusion
  of tunnel lights. It can create a striking illusion. At the same time, when the LED light is off,
  it is a mirror.
- **Wide Application**: This sensory infinity mirror light is suitable for a kid's room, sensory room, bedroom, wedding, holiday, party, birthday, Christmas, New Year or other occasions.

## Package include:

Mirror\*1

UK Plug Adapter\*1

User Manual\*1

Hanging Board\*1

Touch Remote\*1

Screw bag\*1

(include 4 brackets, 4 screws, 4 anchors)