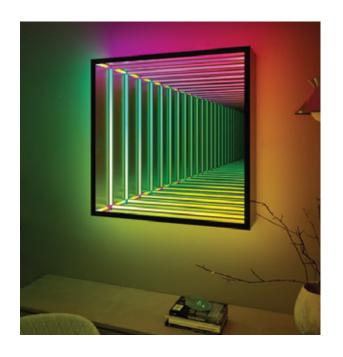

## Smart Tunnel Mirror

IP44

40W

182 Leds

**RGB+CCT** 

APP Control

Remote Control

SKU CODE:

## **Features**

- **UNIQUE DESIGN**: Adorable 3D mirror tunnel light with fantastic LED illumination. This LED light decoration adds vitality to your bedside table, creating a warm atmosphere in your space. The light can be adjusted to 358 different magical atmospheric effects.
- RGB Color Changing Lights: Both static and dynamic lighting effects are suitable for any indoor occasion, whether it's adding vibrancy to a romantic dinner or enhancing a casual gathering. Additionally, it's smart enough to remember the last setting even after being shut down.
- **Easy to use and install**: The tunnel mirror light comes with a power supply. The hanging hole design at the back of the mirror tunnel light allows you to easily hang it on the wall or on your son's sensory wall. Lighting effects are controlled through a remote control.
- Sensory Infinity Lights: Our premium sensory lights create the captivating infinity illusion
  of tunnel lights. It can create a striking illusion. At the same time, when the LED light is off,
  it is a mirror.
- **Wide Application**: This sensory infinity mirror light is suitable for a kid's room, sensory room, bedroom, wedding, holiday, party, birthday, Christmas, New Year or other occasions.