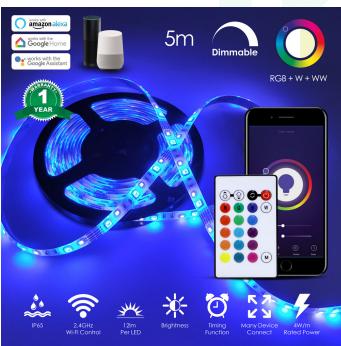

## **Features**

- Unlimited Distance Control: Link the controller to your strip lights and connect Wi-Fi through the free ENERJSMART App. No matter where you are, you can control your LED strips light turn off or on with your smart phone (IOS & Android).
- 2. Dynamic Gradient Brightness & Colours: The controller can change the three basic colours to 16 million and dimming LED strip light from 100% to 1% with our App, regulating in a wide range and helping you elevate your mood.
- 3. DIY favourite flashing: The controller can make the strip light up continuously also can flicker. You can edit your favourite flashing speed and flashing colour combination at scene mode. Different flashing correspond to different scenes and moods.
- 4. Works with Alexa: You can control each Wi-Fi controller individually, or together as a group with our APP and then use Amazon Alexa for voice control.

Comes with 5-meter IP65 RGB+CCT LED Tape (6000K to 2700K), 6A Plug and Play Power Supply and Wi-Fi Controller. Change colors on your LED Tape from RGB to cool white to day light to warm white, Dim lights, group more than kit under 1 scene, etc.

## **Specifications**

| Model number :        | SPLE0190-0524WF-RGBCW                             |
|-----------------------|---------------------------------------------------|
| EAN code :            | 5060774550717                                     |
| Strip lights :        | 30x5050 RGB + 30x2835 WW+<br>30x2835CW            |
| Length :              | 5 Meter/16.4ft                                    |
| LED quantity :        | 450 leds/reel                                     |
| Colour :              | RGB + Warm white + Cool white                     |
| Lumen :               | 240lm/m                                           |
| Power :               | 4W/Meter                                          |
| Width :               | 12mm                                              |
| Work temperature :    | -10°C~60°C                                        |
| Waterproof level :    | IP65 / IP20(Controller)                           |
| Works with :          | Amazon Alexa, Google Home and<br>Google Assistant |
| Input voltage         | 220~240V AC                                       |
| Output voltage :      | 12V DC                                            |
| Output current :      | 2A                                                |
| Plug type             | UK Plug                                           |
| Protection :          | Short Circuit, Overload and Over<br>Voltage       |
| Safety compliance     | CE                                                |
| Working temperature:  | -10°C~40°C                                        |
| Storage temperature : | -20°C~75°C                                        |
| Ambient humidity      | 0~95% Non-Condensation                            |
| Category :            | LED Constant Pressure Controller(DC)              |
| Control principle     | Wi-Fi 2.4G (5G not supported)                     |
| APP type :            | ENERJSMART                                        |
| Mobile version        | Android 4.0 / iOS 9.0                             |
| LED drive type :      | Constant Voltage                                  |
| Channel :             | RGBCW                                             |
| Input voltage :       | 12V~24V                                           |
| Out current :         | 2A                                                |
| Connect Method :      | Common Anode                                      |
|                       |                                                   |