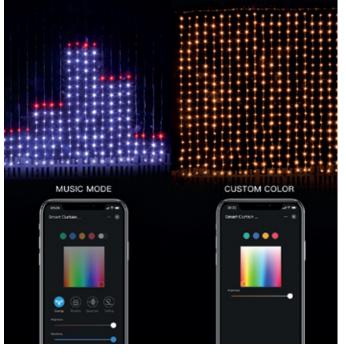

# Features

- RGBIC LED: RGBW led has built-in chipset which enables to dim 16 million colors via APP. The bulb on the light chain can display moultiple colors.
- Various lighting effects: 16 monochrome modes and 100+ preset animation modes
- Custom lighting effects: DIY lighting modes via APP •
- Control methods: IR remote, controller, APP
- Music sync: 4 vibrants modes, sound reactive
- Timer: Turn on/off at preset time via APP, 1H/2H/4H/8H via IR remote
- DIY: Custom lighting effects-DIY, text input, scene modes
- **Remotely control:** Remotely trun on/off string light, change • color, scene modes and music modes via APP.
- Voice Control: Compatible with Amazon Echo/Google Home
- Group Control: Synchronize the lights in the same group .
- Online Update: Upgrade more features on APP once have
- Smart Sharing: Share device to the family members

#### Accessories Included?

- 1. Curtain light+controll\*1set
- 2. Remote\*1pc
- 3. Uk adapter plug\*1pc
- 4. Hook\*1bag
- 5. User Manual\*1pc

....

Music mode