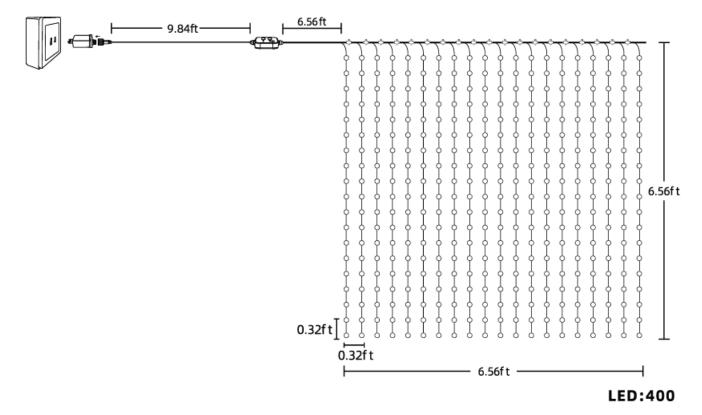

## **Technical Parameters**

| Model No.                                        | AESL18                |
|--------------------------------------------------|-----------------------|
| Power Supply                                     | UK Power Adapter      |
| Input Voltage                                    | 100-240V 50/60Hz      |
| WiFi Standard                                    | 802.11 b/g/n          |
| WiFi Frequency                                   | 2.4GHz                |
| Bluetooth Protocol                               | BLE 5.0               |
| RX Sensitivity                                   | -92dBm                |
| IR Remote                                        | Infrared 40 keys      |
| Fixed Method                                     | Hanging               |
| Curtain Light Length<br>Curtain Light Led beads: | 2Mx2M<br>400leds/sets |
| LED Spacing                                      | 10cm                  |
| String Light Extension<br>Cord                   | 0.2M                  |
| Controller with UK Power<br>Adapter Cable Length | 3М                    |
| Waterproof Rating for controller                 | IP44                  |
| Controller Housing<br>Material                   | PC+ABS                |
| Operation Temp/<br>Humidity                      | -20~50°C < 80%        |
| Storage Temp/Humidity                            | -20~50°C < 80%        |

# Dimension