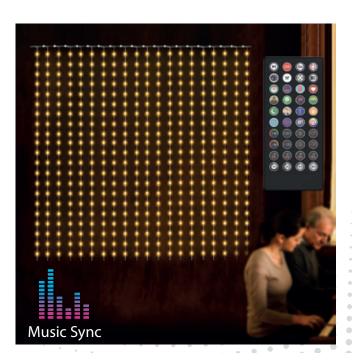

# Features

- RGBIC LED: RGBW led has built-in chipset which enables to dim 16 million colors via APP. The bulb on the light chain can display moultiple colors.
- Various lighting effects: 16 monochrome modes and 100+ preset animation modes
- Custom lighting effects: DIY lighting modes via APP •
- Control methods: IR remote, controller, APP
- Music sync: 4 vibrants modes, sound reactive
- Timer: Turn on/off at preset time via APP, 1H/2H/4H/8H via IR remote
- DIY: Custom lighting effects-DIY, text input, scene modes
- **Remotely control:** Remotely trun on/off string light, change • color, scene modes and music modes via APP.
- Voice Control: Compatible with Amazon Echo/Google Home
- Group Control: Synchronize the lights in the same group .
- Online Update: Upgrade more features on APP once have
- Smart Sharing: Share device to the family members

## **Technical Parameters**

| Model No.                                        | AESL18                |
|--------------------------------------------------|-----------------------|
| Power Supply                                     | UK Power Adapter      |
| Input Voltage                                    | 100-240V 50/60Hz      |
| WiFi Standard                                    | 802.11 b/g/n          |
| WiFi Frequency                                   | 2.4GHz                |
| Bluetooth Protocol                               | BLE 5.0               |
| RX Sensitivity                                   | -92dBm                |
| IR Remote                                        | Infrared 40 keys      |
| Fixed Method                                     | Hanging               |
| Curtain Light Length<br>Curtain Light Led beads: | 2Mx2M<br>400leds/sets |
| LED Spacing                                      | 10cm                  |
| String Light Extension<br>Cord                   | 0.2M                  |
| Controller with UK Power<br>Adapter Cable Length | 3М                    |
| Waterproof Rating for controller                 | IP44                  |
| Controller Housing<br>Material                   | PC+ABS                |
| Operation Temp/<br>Humidity                      | -20~50°C < 80%        |
| Storage Temp/Humidity                            | -20~50°C < 80%        |