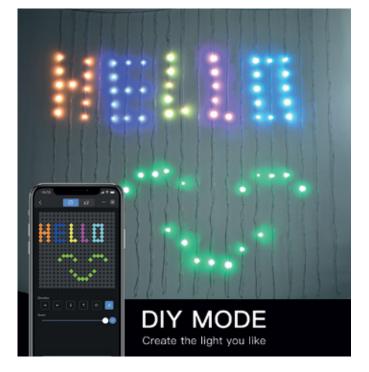

# Features

- RGBIC LED: RGBW led has built-in chipset which enables to dim 16 million colors via APP. The bulb on the light chain can display moultiple colors.
- Various lighting effects: 16 monochrome modes and 100+ preset animation modes
- Custom lighting effects: DIY lighting modes via APP •
- Control methods: IR remote, controller, APP
- Music sync: 4 vibrants modes, sound reactive
- Timer: Turn on/off at preset time via APP, 1H/2H/4H/8H via IR remote
- DIY: Custom lighting effects-DIY, text input, scene modes
- **Remotely control:** Remotely trun on/off string light, change • color, scene modes and music modes via APP.
- Voice Control: Compatible with Amazon Echo/Google Home
- Group Control: Synchronize the lights in the same group .
- Online Update: Upgrade more features on APP once have
- Smart Sharing: Share device to the family members

#### Accessories Included?

- 1. Curtain light+controll\*1set
- 2. Remote\*1pc
- 3. Uk adapter plug\*1pc
- 4. Hook\*1bag
- 5. User Manual\*1pc

....

Music mode