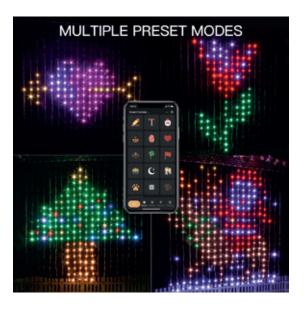

# Features

- RGBIC LED: RGBW led has built-in chipset which enables to dim 16 million colors via APP. The bulb on the light chain can display moultiple colors.
- Various lighting effects: 16 monochrome modes and 100+ preset animation modes
- Custom lighting effects: DIY lighting modes via APP •
- Control methods: IR remote, controller, APP
- Music sync: 4 vibrants modes, sound reactive
- Timer: Turn on/off at preset time via APP, 1H/2H/4H/8H via IR remote
- DIY: Custom lighting effects-DIY, text input, scene modes
- **Remotely control:** Remotely trun on/off string light, change • color, scene modes and music modes via APP.
- Voice Control: Compatible with Amazon Echo/Google Home
- Group Control: Synchronize the lights in the same group .
- Online Update: Upgrade more features on APP once have
- Smart Sharing: Share device to the family members