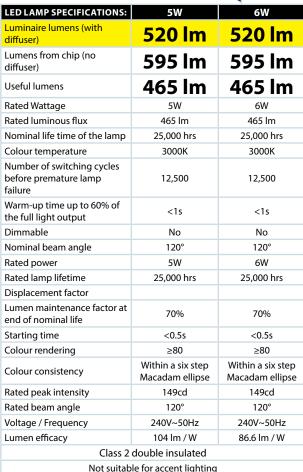

|  |  | = |
|--|--|---|
|  |  |   |
|  |  |   |

| Code     | Version         | Colour | Wattage | Colour<br>Temp. | Lumens | Avg. Rated<br>Life (Hrs) | IP<br>Rating | MOM /<br>OPQ |
|----------|-----------------|--------|---------|-----------------|--------|--------------------------|--------------|--------------|
| LEDOM5CR | Over<br>Mirror  | Chrome | - 5W    | 3000K           | 520 lm | 25,000 hrs               | IP21         | 1/10         |
| LEDOM5WH |                 | White  |         |                 |        |                          |              |              |
| LEDSH6CR | Shaver<br>Light | Chrome | 6W      |                 |        |                          |              |              |
| LEDSH6WH |                 | White  |         |                 |        |                          |              |              |