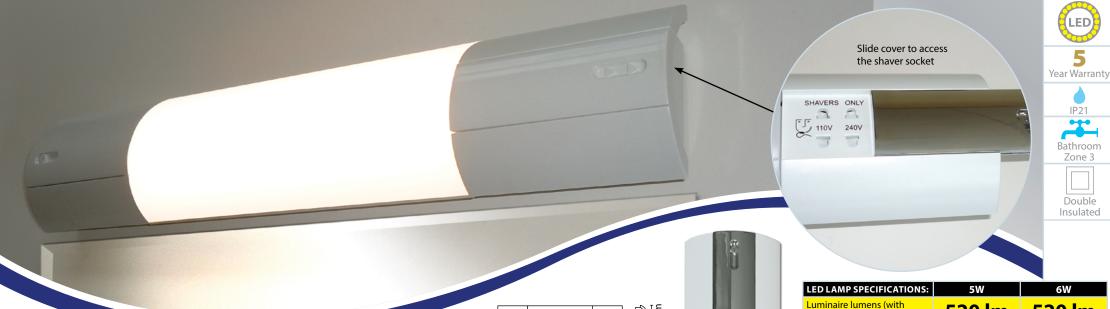

## "DESIGNER STYLE" SHAVERLIGHT & MATCHING **NON-SHAVER LUMINAIRE**

Contemporary "designer style" alternative to standard functional products

- Vertical or horizontal mounting Elegantly integrated push switch
- IP21 rated and insulated class 2 construction
- Available in chrome or white to compliment most bathroom decors

## **SHAVER LIGHTS**

- Permanent power to shaver socket allowing use when not
- Dual voltage 110V and 240V shaver socket located under a slide to open cover maintains sleek appearance when not in use
- Please note: bathroom shaver lights are not suitable for toothbrush chargers