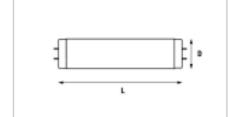

## Features

- High quality standard fluorescent tubes for existing installations
- Choice of colours for different applications

| Product Attributes                 |               |
|------------------------------------|---------------|
| Item description                   | F20W/129 - RS |
| Bulb shape                         | Tubular       |
| Bulb finish / Light colour         | Warmwhite     |
| Nominal wattage (W)                | 20            |
| Nominal Voltage (V)                | 57            |
| Сар                                | G13           |
| Maximum Lamp length L [mm]         | 604           |
| Diameter D [mm]                    | 38            |
| Colour temperature (K)             | 3000          |
| Nominal luminous flux at 25°C (lm) | 1200          |
| Ordering Code                      | 0001551       |

# Product line drawing (image)