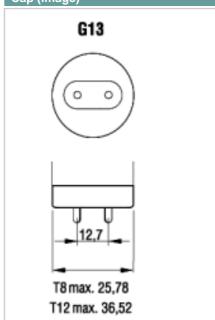

## Features

- High quality standard fluorescent tubes for existing installations
- Choice of colours for different applications

| Product Attributes                 |               |
|------------------------------------|---------------|
| Item description                   | F20W/129 - RS |
| Bulb shape                         | Tubular       |
| Bulb finish / Light colour         | Warmwhite     |
| Nominal wattage (W)                | 20            |
| Nominal Voltage (V)                | 57            |
| Сар                                | G13           |
| Maximum Lamp length L [mm]         | 604           |
| Diameter D [mm]                    | 38            |
| Colour temperature (K)             | 3000          |
| Nominal luminous flux at 25°C (lm) | 1200          |
| Ordering Code                      | 0001551       |

## Cap (image)