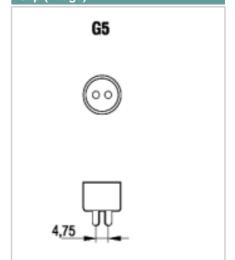

# Cap (image)

## Features

- Quality fluorescent tubes according to
- Choice of colours for different applications
- High lumen performance

| Product Attributes         |           |
|----------------------------|-----------|
| Item description           | F13W/133  |
| Bulb shape                 | Tubular   |
| Bulb finish / Light colour | Coolwhite |
| Nominal wattage (W)        | 13        |
| Nominal Voltage (V)        | 95        |
| Сар                        | G5        |
| Maximum Lamp length L [mm] | 531.1     |
| Diameter D [mm]            | 16        |
| Colour temperature (K)     | 4300      |
| Ordering Code              | 0000031   |