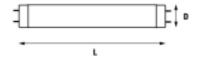

# Product line drawing (image)

## Features

- Quality fluorescent tubes according to
- Choice of colours for different applications
- High lumen performance

| Product Attributes         |           |
|----------------------------|-----------|
| Item description           | F13W/133  |
| Bulb shape                 | Tubular   |
| Bulb finish / Light colour | Coolwhite |
| Nominal wattage (W)        | 13        |
| Nominal Voltage (V)        | 95        |
| Сар                        | G5        |
| Maximum Lamp length L [mm] | 531.1     |
| Diameter D [mm]            | 16        |
| Colour temperature (K)     | 4300      |
| Ordering Code              | 0000031   |