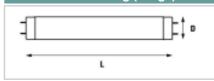

# Features

- Quality fluorescent tubes according to
- Choice of colours for different applications
- High lumen performance

| Product Attributes         |           |
|----------------------------|-----------|
| Item description           | F13W/129  |
| Bulb shape                 | Tubular   |
| Bulb finish / Light colour | Warmwhite |
| Nominal wattage (W)        | 13        |
| Nominal Voltage (V)        | 95        |
| Сар                        | G5        |
| Maximum Lamp length L [mm] | 531.1     |
| Diameter D [mm]            | 16        |
| Colour temperature (K)     | 3000      |
| Ordering Code              | 0000032   |

# Product line drawing (image)

Cap (image)