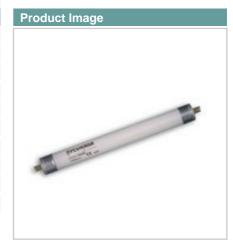

# Product selected: F13W/129

A comprehensive range of 16mm diameter halophosphor fluorescent tubes available in various lengths and colours. Particularly suitable for use where space is limited.

# Features

- Quality fluorescent tubes according to
- Choice of colours for different applications
- High lumen performance

| Product Attributes         |           |
|----------------------------|-----------|
| Item description           | F13W/129  |
| Bulb shape                 | Tubular   |
| Bulb finish / Light colour | Warmwhite |
| Nominal wattage (W)        | 13        |
| Nominal Voltage (V)        | 95        |
| Сар                        | G5        |
| Maximum Lamp length L [mm] | 531.1     |
| Diameter D [mm]            | 16        |
| Colour temperature (K)     | 3000      |
| Ordering Code              | 0000032   |