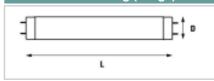

# Product line drawing (image)

### Features

- Quality fluorescent tubes according to
- Choice of colours for different applications
- High lumen performance

| Product Attributes         |          |
|----------------------------|----------|
| Item description           | F13W/135 |
| Bulb shape                 | Tubular  |
| Bulb finish / Light colour | White    |
| Nominal wattage (W)        | 13       |
| Nominal Voltage (V)        | 95       |
| Сар                        | G5       |
| Maximum Lamp length L [mm] | 531.1    |
| Diameter D [mm]            | 16       |
| Colour temperature (K)     | 3500     |
| Ordering Code              | 0000030  |