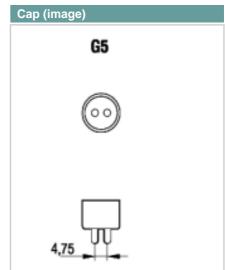

### Features

- Quality fluorescent tubes according to
- Choice of colours for different applications
- High lumen performance

| Product Attributes         |          |
|----------------------------|----------|
| Item description           | F13W/135 |
| Bulb shape                 | Tubular  |
| Bulb finish / Light colour | White    |
| Nominal wattage (W)        | 13       |
| Nominal Voltage (V)        | 95       |
| Сар                        | G5       |
| Maximum Lamp length L [mm] | 531.1    |
| Diameter D [mm]            | 16       |
| Colour temperature (K)     | 3500     |
| Ordering Code              | 0000030  |