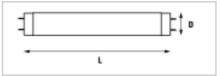

# Features

- Quality fluorescent tubes according to IEC81
- Choice of colours for different
- applications
- High lumen performance

| Product Attributes         |         |
|----------------------------|---------|
| Item description           | F4W/135 |
| Bulb shape                 | Tubular |
| Bulb finish / Light colour | White   |
| Nominal wattage (W)        | 4       |
| Nominal Voltage (V)        | 29      |
| Сар                        | G5      |
| Maximum Lamp length L [mm] | 150.1   |
| Diameter D [mm]            | 16      |
| Colour temperature (K)     | 3500    |
| Ordering Code              | 000002  |

# Product line drawing (image)