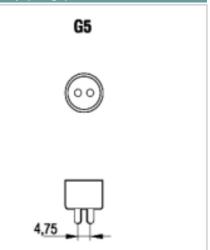

# Features

- Quality fluorescent tubes according to IEC81
- Choice of colours for different
- applications
- High lumen performance

| Product Attributes         |         |
|----------------------------|---------|
| Item description           | F4W/135 |
| Bulb shape                 | Tubular |
| Bulb finish / Light colour | White   |
| Nominal wattage (W)        | 4       |
| Nominal Voltage (V)        | 29      |
| Сар                        | G5      |
| Maximum Lamp length L [mm] | 150.1   |
| Diameter D [mm]            | 16      |
| Colour temperature (K)     | 3500    |
| Ordering Code              | 000002  |

# Cap (image)