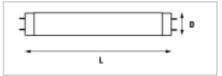

## Features

- Quality fluorescent tubes according to IEC81
- Choice of colours for different
- applications
- High lumen performance

| Product Attributes         |          |
|----------------------------|----------|
| Item description           | F6W/154  |
| Bulb shape                 | Tubular  |
| Bulb finish / Light colour | Daylight |
| Nominal wattage (W)        | 6        |
| Nominal Voltage (V)        | 42       |
| Сар                        | G5       |
| Maximum Lamp length L [mm] | 226.3    |
| Diameter D [mm]            | 16       |
| Colour temperature (K)     | 6500     |
| Ordering Code              | 0000011  |

# Product line drawing (image)