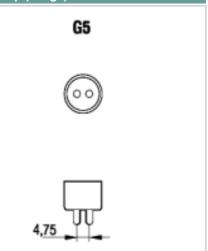

## Features

- Quality fluorescent tubes according to IEC81
- Choice of colours for different
- applications
- High lumen performance

| Product Attributes         |          |
|----------------------------|----------|
| Item description           | F6W/154  |
| Bulb shape                 | Tubular  |
| Bulb finish / Light colour | Daylight |
| Nominal wattage (W)        | 6        |
| Nominal Voltage (V)        | 42       |
| Сар                        | G5       |
| Maximum Lamp length L [mm] | 226.3    |
| Diameter D [mm]            | 16       |
| Colour temperature (K)     | 6500     |
| Ordering Code              | 0000011  |

# Cap (image)