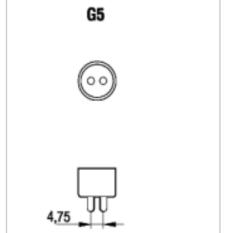

## Features

- Quality fluorescent tubes according to
- Choice of colours for different applications
- High lumen performance

| Product Attributes         |          |
|----------------------------|----------|
| Item description           | F8W/154  |
| Bulb shape                 | Tubular  |
| Bulb finish / Light colour | Daylight |
| Nominal wattage (W)        | 8        |
| Nominal Voltage (V)        | 56       |
| Сар                        | G5       |
| Maximum Lamp length L [mm] | 302.5    |
| Diameter D [mm]            | 16       |
| Colour temperature (K)     | 6500     |
| Ordering Code              | 0000019  |

# Cap (image)