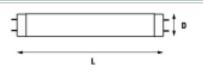

## Features

- Quality fluorescent tubes according to
- Choice of colours for different applications
- High lumen performance

| Product Attributes         |          |
|----------------------------|----------|
| Item description           | F8W/154  |
| Bulb shape                 | Tubular  |
| Bulb finish / Light colour | Daylight |
| Nominal wattage (W)        | 8        |
| Nominal Voltage (V)        | 56       |
| Сар                        | G5       |
| Maximum Lamp length L [mm] | 302.5    |
| Diameter D [mm]            | 16       |
| Colour temperature (K)     | 6500     |
| Ordering Code              | 0000019  |

# Product line drawing (image)