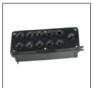

Junction unit

in-line driver

**IP67 Protection** 

Includes In-line driver and junction unit

Complete with 5m of flex on each light and 3m of flex from driver

Ideal for bathroom, kitchen, decking, step and plinth lighting

#### **INSTALLATION**

Please follow installation guide. Complete with IP44 junction unit and IP67 in-line driver.