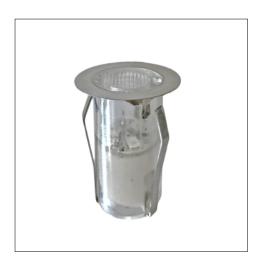

### PRODUCT DESCRIPTION

Contemporary and versatile 10 light LED kit with plug and play simplicity. RGB colour changing kits incorporate sequential switching technology to enable 7 single colour settings. Suitable for diverse domestic, retail and commercial applications.

### **PRODUCT FEATURES**

Easy to install complete 10 light LED kit

Plug and Play simplicity

Choice of 3 sizes: MINI | MIDI | MAXI

Polished chrome finish

Prismatic lens

RGB colour changing or single colour options sequential switching technology

**IP67 Protection** 

Includes In-line driver and junction unit

Complete with 5m of flex on each light and 3m of flex from driver

Ideal for bathroom, kitchen, decking, step and plinth lighting

# PRODUCT DATA

| Model         | LED-MINI-KIT-RGB                                                        |
|---------------|-------------------------------------------------------------------------|
| LED Brand     | EPISTAR                                                                 |
| Power         | 1W per kit                                                              |
| Luminous Flux | 70Lm                                                                    |
| Protection    | IP67                                                                    |
| Colour        | Auto colour change   White   Blue   Green   Red   Purple   Amber   Pink |
| Input         | 5V                                                                      |
| Material      | Stainless steel housing                                                 |
| Lens          | Prismatic PC                                                            |
| Bezel         | Polished chrome                                                         |
| Beam Angle    | 120°                                                                    |
| Life          | >30,000 hours                                                           |
| Dimensions    | Dia 15mm   H 27mm                                                       |
| Cut out       | 12mm                                                                    |
| Cable         | 5m on each light   3m from driver                                       |
| Approvals     | CE   ROHS                                                               |