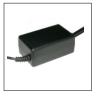

Junction unit

in-line driver

**IP67 Protection** 

Includes In-line driver and junction unit

Complete with 5m of flex on each light and 3m of flex from driver

Ideal for bathroom, kitchen, decking, step and plinth lighting

#### **INSTALLATION**

Please follow installation guide. Complete with IP44 junction unit and IP67 in-line driver.