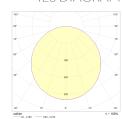

|
| Life            | >30,000 hours                                                |
| Control         | 2.4G RF - Remote control   App control                       |
| Wireless Signal | RF 2.4Ghz                                                    |
| Range           | Up to 30m (without obstruction)                              |
| Dimensions      | L 595mm   W 595mm   D 10mm                                   |
| Approvals       | CE   ROHS                                                    |

# CONTROL

Required: 24V power supply T-CON5 receiver

Select correct power supply for required number of fittings

## INSTALLATION

Please follow installation guide DL595-KIT is available for suspended ceiling installation.

#### **IES DIAGRAM**