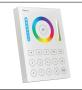

# CONTROL

Required: 24V power supply T-CON5 receiver

Select correct power supply for required number of fittings