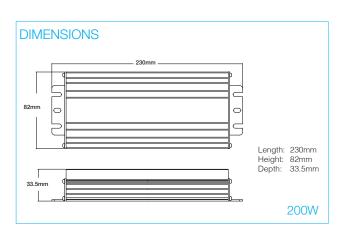

## ALL LED LTD

ADRCV24SL/200IP 200W IP67 Slimline 24V Constant Voltage LED Driver