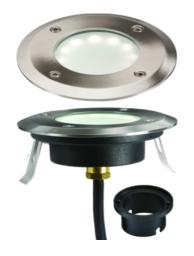

### 230V IP65 1.7W LED White Ground / Deck Light

www.mlaccessories.co.uk

| MLA PART CODE        | LEDM08W1                                                                       |
|----------------------|--------------------------------------------------------------------------------|
| DESCRIPTION          | 230V IP65 1.7W LED White Ground / Deck Light                                   |
| NET WEIGHT (KG)      | 0.612                                                                          |
| FINISH               | Stainless Steel                                                                |
| DIFFUSER             | Opal                                                                           |
| DIMENSIONS (MM)      | Diameter - 110<br>Projection - 5<br>Overall Height - 52<br>Recessed Depth - 47 |
| CUT-OUT (MM)         | Cut-out Diameter - 90<br>Cut-out with Sleeve - 97                              |
| CONSTRUCTION         | Construction - 316 Stainless steel Construction 2 - & die-cast aluminium       |
| CLASS                | I                                                                              |
| IP RATING            | IP65                                                                           |
| WATTAGE (W)          | 1.7                                                                            |
| LAMP TECHNOLOGY      | LED                                                                            |
| LAMP INCLUDED        | Yes                                                                            |
| LUMENS (LM)          | 90                                                                             |
| LUMEN TOLERANCE      | 5%                                                                             |
| EFFICACY (LM/W)      | 53.29                                                                          |
| CIRCUIT WATTAGE (W)  | 1.7                                                                            |
| ССТ                  | 4000K                                                                          |
| LIGHT COLOUR         | Cool White                                                                     |
| CRI                  | >80                                                                            |
| SDCM                 | <6                                                                             |
| RUNNING CURRENT (A)  | 0.032                                                                          |
| SVM                  | 2.936                                                                          |
| PST-LM               | 0.092                                                                          |
| BEAM ANGLE (DEGREES) | 105                                                                            |
| LIFE SPAN (HRS)      | 30,000                                                                         |