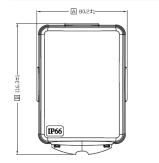

## IP66 13A remote sockets

ISSUE: BTJUN16VOL1

hightsbridge the mark of quality

**X** (E

Ideal for a variety of outdoor power requirements.

| Model No.                                   | IP7000R                                            | IP9000R                                               |
|---------------------------------------------|----------------------------------------------------|-------------------------------------------------------|
| Description                                 | 13A 1G remote socket                               | 13A 2G remote socket                                  |
| Unit barcode (EAN-13)                       | 5055832914198                                      | 5055559195702                                         |
| Dimensions                                  | 80.2 (width) x 116.3 (height) x 84<br>(projection) | 153.8 (width) x 116.4 (height) x 83.4<br>(projection) |
| Net. Weight (kg)                            | 0.28                                               | 0.46                                                  |
| Switch type                                 | Remote controlled with indicators                  |                                                       |
| Max. Load                                   | 13A                                                |                                                       |
| IP Rating                                   | IP66                                               |                                                       |
| Cable gland size                            | 20mm                                               |                                                       |
| Range                                       | 20m                                                |                                                       |
| Remote batteries                            | Requires 1 x 23A 12V battery (not included)        |                                                       |
| Standard                                    | BS-1363-2, BS 5733                                 |                                                       |
| Warranty                                    | 1 year                                             |                                                       |
| Construction                                | PC                                                 |                                                       |
| Origin of manufacture                       | China                                              |                                                       |
| Quality Assurance System                    | ISO9001                                            |                                                       |
| Declaration of Conformity<br>(held on file) | Yes                                                |                                                       |