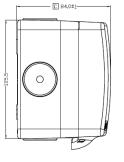

## IP66 13A remote sockets

ISSUE: BTJUN16VOL1

hightsbridge the mark of quality

**X** (E

Ideal for a variety of outdoor power requirements.

| Model No.                                   | IP7000R                                            | IP9000R                                               |
|---------------------------------------------|----------------------------------------------------|-------------------------------------------------------|
| Description                                 | 13A 1G remote socket                               | 13A 2G remote socket                                  |
| Unit barcode (EAN-13)                       | 5055832914198                                      | 5055559195702                                         |
| Dimensions                                  | 80.2 (width) x 116.3 (height) x 84<br>(projection) | 153.8 (width) x 116.4 (height) x 83.4<br>(projection) |
| Net. Weight (kg)                            | 0.28                                               | 0.46                                                  |
| Switch type                                 | Remote controlled with indicators                  |                                                       |
| Max. Load                                   | 13A                                                |                                                       |
| IP Rating                                   | IP66                                               |                                                       |
| Cable gland size                            | 20mm                                               |                                                       |
| Range                                       | 20m                                                |                                                       |
| Remote batteries                            | Requires 1 x 23A 12V battery (not included)        |                                                       |
| Standard                                    | BS-1363-2, BS 5733                                 |                                                       |
| Warranty                                    | 1 year                                             |                                                       |
| Construction                                | PC                                                 |                                                       |
| Origin of manufacture                       | China                                              |                                                       |
| Quality Assurance System                    | ISO9001                                            |                                                       |
| Declaration of Conformity<br>(held on file) | Yes                                                |                                                       |