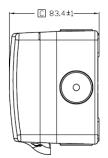

## IP66 13A remote sockets

ISSUE: BTJUN16VOL1

hightsbridge the mark of quality

**X** (E

Ideal for a variety of outdoor power requirements.

| Model No.                                   | IP7000R                                            | IP9000R                                               |
|---------------------------------------------|----------------------------------------------------|-------------------------------------------------------|
| Description                                 | 13A 1G remote socket                               | 13A 2G remote socket                                  |
| Unit barcode (EAN-13)                       | 5055832914198                                      | 5055559195702                                         |
| Dimensions                                  | 80.2 (width) x 116.3 (height) x 84<br>(projection) | 153.8 (width) x 116.4 (height) x 83.4<br>(projection) |
| Net. Weight (kg)                            | 0.28                                               | 0.46                                                  |
| Switch type                                 | Remote controlled with indicators                  |                                                       |
| Max. Load                                   | 13A                                                |                                                       |
| IP Rating                                   | IP66                                               |                                                       |
| Cable gland size                            | 20mm                                               |                                                       |
| Range                                       | 20m                                                |                                                       |
| Remote batteries                            | Requires 1 x 23A 12V battery (not included)        |                                                       |
| Standard                                    | BS-1363-2, BS 5733                                 |                                                       |
| Warranty                                    | 1 year                                             |                                                       |
| Construction                                | PC                                                 |                                                       |
| Origin of manufacture                       | China                                              |                                                       |
| Quality Assurance System                    | ISO9001                                            |                                                       |
| Declaration of Conformity<br>(held on file) | Yes                                                |                                                       |