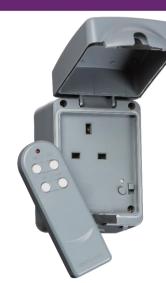

## IP66 13A remote sockets

ISSUE: BTJUN16VOL1

hightsbridge the mark of quality

**X** (E

Ideal for a variety of outdoor power requirements.

| Model No.                                   | IP7000R                                            | IP9000R                                               |
|---------------------------------------------|----------------------------------------------------|-------------------------------------------------------|
| Description                                 | 13A 1G remote socket                               | 13A 2G remote socket                                  |
| Unit barcode (EAN-13)                       | 5055832914198                                      | 5055559195702                                         |
| Dimensions                                  | 80.2 (width) x 116.3 (height) x 84<br>(projection) | 153.8 (width) x 116.4 (height) x 83.4<br>(projection) |
| Net. Weight (kg)                            | 0.28                                               | 0.46                                                  |
| Switch type                                 | Remote controlled with indicators                  |                                                       |
| Max. Load                                   | 13A                                                |                                                       |
| IP Rating                                   | IP66                                               |                                                       |
| Cable gland size                            | 20mm                                               |                                                       |
| Range                                       | 20m                                                |                                                       |
| Remote batteries                            | Requires 1 x 23A 12V battery (not included)        |                                                       |
| Standard                                    | BS-1363-2, BS 5733                                 |                                                       |
| Warranty                                    | 1 year                                             |                                                       |
| Construction                                | PC                                                 |                                                       |
| Origin of manufacture                       | China                                              |                                                       |
| Quality Assurance System                    | ISO9001                                            |                                                       |
| Declaration of Conformity<br>(held on file) | Yes                                                |                                                       |