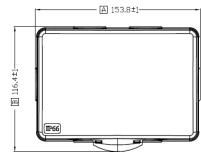

## IP66 13A remote sockets

ISSUE: BTJUN16VOL1

hightsbridge the mark of quality

**X** (E

Ideal for a variety of outdoor power requirements.

| Model No.                                   | IP7000R                                            | IP9000R                                               |
|---------------------------------------------|----------------------------------------------------|-------------------------------------------------------|
| Description                                 | 13A 1G remote socket                               | 13A 2G remote socket                                  |
| Unit barcode (EAN-13)                       | 5055832914198                                      | 5055559195702                                         |
| Dimensions                                  | 80.2 (width) x 116.3 (height) x 84<br>(projection) | 153.8 (width) x 116.4 (height) x 83.4<br>(projection) |
| Net. Weight (kg)                            | 0.28                                               | 0.46                                                  |
| Switch type                                 | Remote controlled with indicators                  |                                                       |
| Max. Load                                   | 13A                                                |                                                       |
| IP Rating                                   | IP66                                               |                                                       |
| Cable gland size                            | 20mm                                               |                                                       |
| Range                                       | 20m                                                |                                                       |
| Remote batteries                            | Requires 1 x 23A 12V battery (not included)        |                                                       |
| Standard                                    | BS-1363-2, BS 5733                                 |                                                       |
| Warranty                                    | 1 year                                             |                                                       |
| Construction                                | PC                                                 |                                                       |
| Origin of manufacture                       | China                                              |                                                       |
| Quality Assurance System                    | ISO9001                                            |                                                       |
| Declaration of Conformity<br>(held on file) | Yes                                                |                                                       |