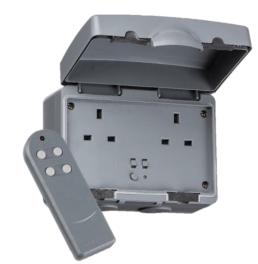

## IP66 13A remote sockets

ISSUE: BTJUN16VOL1

hightsbridge the mark of quality

**X** (E

Ideal for a variety of outdoor power requirements.

| Model No.                                   | IP7000R                                            | IP9000R                                               |
|---------------------------------------------|----------------------------------------------------|-------------------------------------------------------|
| Description                                 | 13A 1G remote socket                               | 13A 2G remote socket                                  |
| Unit barcode (EAN-13)                       | 5055832914198                                      | 5055559195702                                         |
| Dimensions                                  | 80.2 (width) x 116.3 (height) x 84<br>(projection) | 153.8 (width) x 116.4 (height) x 83.4<br>(projection) |
| Net. Weight (kg)                            | 0.28                                               | 0.46                                                  |
| Switch type                                 | Remote controlled with indicators                  |                                                       |
| Max. Load                                   | 13A                                                |                                                       |
| IP Rating                                   | IP66                                               |                                                       |
| Cable gland size                            | 20mm                                               |                                                       |
| Range                                       | 20m                                                |                                                       |
| Remote batteries                            | Requires 1 x 23A 12V battery (not included)        |                                                       |
| Standard                                    | BS-1363-2, BS 5733                                 |                                                       |
| Warranty                                    | 1 year                                             |                                                       |
| Construction                                | PC                                                 |                                                       |
| Origin of manufacture                       | China                                              |                                                       |
| Quality Assurance System                    | ISO9001                                            |                                                       |
| Declaration of Conformity<br>(held on file) | Yes                                                |                                                       |