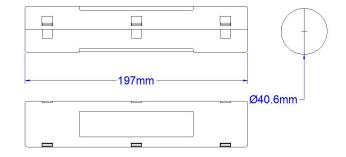

## **Technical Details:**

| Emergency Voltage from CBU        | 45-240V AC/DC (50V, 110V & 230V Nominal) |
|-----------------------------------|------------------------------------------|
| Emergency Power from CBU          | See Installation Instruction             |
| Mains Un-Switched Supply          | 230-240V AC 50/60Hz                      |
| 240V Hold off Current/Power       | $6mA$ , 1W, $\lambda = 0.65$             |
| Control Gear Enclosure Dimensions | 197mm long x 40.6mm diameter             |
| Overall Weight                    | 0.42Kg                                   |
| Input Cable Sizes                 | 0.75mm Ferrules                          |
| Connection to LED                 | Via C201 Plug and Socket                 |