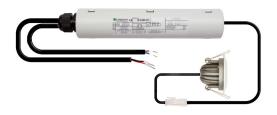

## **Technical Specification** S-CBH/LED - Recessed LED for Central Batteries

The S-CBH range is supplied as a complete ceiling recess emergency pack to power one of a range of dedicated emergency LEDs from a central battery or static inverter system.

- Central Battery Hold off Driver
- Suitable for 50V, 110V & 240V Systems
- Runs a dedicated Emergency LED at 700mA
- Operates from AC or DC Systems
- Suitable for Ceiling Recess Applications.
- Plugs and Leads for Simple Installation
- Strain Relief Module
- Can be Supplied Without LED Where Required

The S-CBH unit is designed as a central battery slave (240V, 110V or 50V AC/DC) to run a dedicated LED in emergency, with the output held off whenever the 240V AC unswitched supply is present.

At the point the unswitched supply is broken, the driver will accept the feed from the central battery and drive the emergency LED 700mA. The delivered lumen outputs can be found below.

## **Technical Details:**

| Emergency Voltage from CBU        | 45-240V AC/DC (50V, 110V & 230V Nominal) |
|-----------------------------------|------------------------------------------|
| Emergency Power from CBU          | See Installation Instruction             |
| Mains Un-Switched Supply          | 230-240V AC 50/60Hz                      |
| 240V Hold off Current/Power       | $6mA$ , 1W, $\lambda = 0.65$             |
| Control Gear Enclosure Dimensions | 197mm long x 40.6mm diameter             |
| Overall Weight                    | 0.42Kg                                   |
| Input Cable Sizes                 | 0.75mm Ferrules                          |
| Connection to LED                 | Via C201 Plug and Socket                 |