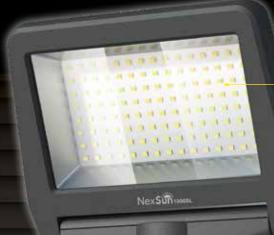

## SUPER BRIGHT

With 60 2835 chip on board LED lamps, the NexSun 1000SL is a super bright security floodlight with a maximum output of 1000 lumens.

## MOTION DETECTION

The PIR motion sensor can target and detect movement in and around a large field of view with the ability to increase or decrease detection range.