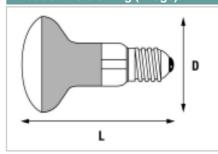

## Features

- Pearl crown and integral aluminium reflector
- Available in seven diameters: 39, 50, 63, 80, 90, 95 and 125 mm
- E14 or E27 cap

| Product Attributes         |                          |
|----------------------------|--------------------------|
| Item description           | Blown Refl. 40W 240V R50 |
| Bulb shape                 | Blown Reflector          |
| Bulb finish / Light colour | Aluminium                |
| Nominal wattage (W)        | 40                       |
| Nominal Voltage (V)        | 240                      |
| Сар                        | E14                      |
| Maximum Lamp length L [mm] | 86.5                     |
| Diameter D [mm]            | 50                       |
| Colour temperature (K)     | 2500                     |
| Ordering Code              | 0015537                  |

# Product line drawing (image)