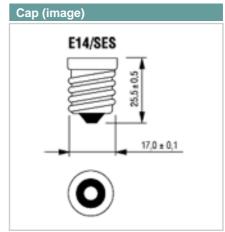

## Features

- Pearl crown and integral aluminium reflector
- Available in seven diameters: 39, 50, 63, 80, 90, 95 and 125 mm
- E14 or E27 cap

| Product Attributes         |                          |
|----------------------------|--------------------------|
| Item description           | Blown Refl. 40W 240V R50 |
| Bulb shape                 | Blown Reflector          |
| Bulb finish / Light colour | Aluminium                |
| Nominal wattage (W)        | 40                       |
| Nominal Voltage (V)        | 240                      |
| Сар                        | E14                      |
| Maximum Lamp length L [mm] | 86.5                     |
| Diameter D [mm]            | 50                       |
| Colour temperature (K)     | 2500                     |
| Ordering Code              | 0015537                  |