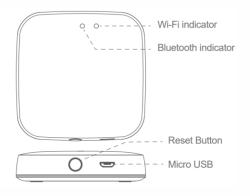

# **CONNECT BLE Gateway** IP20

#### FEATURES

- Smart device enabled, works with iOS and Android via the ROBUS CONNECT App
- Provides Wi-Fi to Bluetooth connection for compatible accessories
- Bluetooth technology gives long range of up to 25m
- Low power consumption from any USB power supply