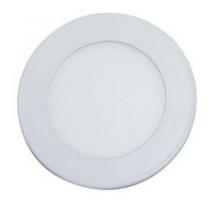

# VT-61106 6W LED MINI PANEL 3IN1 RD

## **FEATURES**

- CCT 3IN1 Mini Panel Aluminium Built strong and sturdy
- Designed with high efficiency LED SMD chips
- Choose and switch to your preferred color temperature anytime
- Change the lighting color by toggle switch near the transformer box
- Easy to connect driver
- Suitable for offices, conference rooms, showrooms, lobbies, cabins, kitchens etc

# **TECHNICAL INFORMATION**

| No                |
|-------------------|
| 3IN1              |
| VT-61106          |
| 6                 |
| 490               |
| AC:100-240V, 50Hz |
| White             |
| 3IN1              |
| Aluminium         |
| 120x12mm          |
| 110mm             |
| >15000            |
| Round             |
| >0.7              |
| SMD               |
| 120°              |
| >80               |
| G (2021)          |
| IP20              |
| 30,000 Hours      |
|                   |