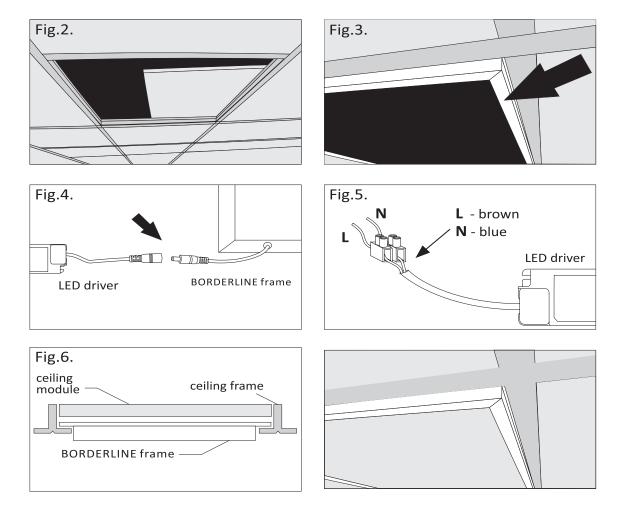

#### **INSTALLATION INSTRUCTION**

- 1. Take out the coffer ceiling module from the suspended ceiling [Fig.2]
- 2. Place the LED frame in the ceiling frame [Fig.3]
- 3. Connect LED frame to LED driver by attached to the luminaire output cable with plug. [Fig.4]
- 4. Connect the LED driver to mains ~230V 50/60Hz [Fig.5]
- 5. Connect power cable to the terminal block, accordingly: phase cable (brown) to the slot marked "L" and neutral cable (blue) to the slot marked "N".
- 6. Place the coffer ceiling module on the luminaire [Fig.6]