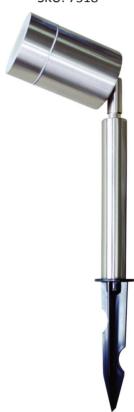

## **INSTALLATION INSTRUCTION**

GARDEN SPIKE LAMP Model No: VT-770 SKU: 7518

## **TECHNICAL PARAMETERS**

| Input Voltage:    | 220 - 240 V AC, 50 Hz |
|-------------------|-----------------------|
| Holder            | GU10 (35 W max)       |
| Protection Rating | IP 44                 |
| Unit size         | 60*60*415mm           |