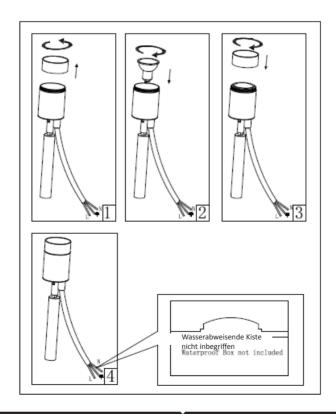

## **INSTALLATION:**

- (1) Open the lamp and install the bulb in the lamp
- (2) Connect the supply leads with terminal (The box not included).
- (3) Fix the lamp body on the ground.
- (4) Switch on and test.