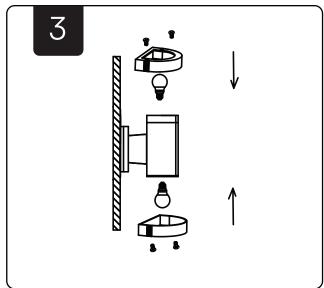

## **INSTALLATION DIAGRAM**

## INSTALLATION INSTRUCTION

- Switch off the power.
- Drill two holes on the wall and insert two plastic expansion bolts in it.
- Fix the metal plate on the plastic expansion piece with self-tapping screws.
- Connect the supply leads with terminal.
- Open the lamp and install the bulb in the lamp
- Fix the lamp body on the plate and tighten the screws.
- Switch on the power if above steps are done properly with no mistakes.