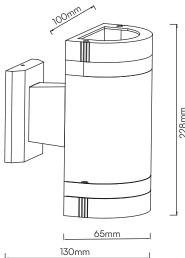

## **TECHNICAL DATA**

| Model       | VT-967                     | IP Rating  | IP44         |
|-------------|----------------------------|------------|--------------|
| SKU         | 93573                      | Body Type  | PC           |
| Base        | 2xE27 [bulbs not included] | Unit Color | Black        |
| Input Power | AC:220-240V,50Hz           | Dimension  | 100x228x65mm |

## **INSTALLATION DIAGRAM**