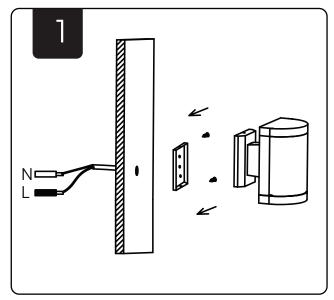

## **INSTALLATION DIAGRAM**

## INSTALLATION INSTRUCTION

- Switch off the power.
- Drill two holes on the wall and insert two plastic expansion bolts in it.
- Fix the metal plate on the plastic expansion piece with self-tapping screws.
- Connect the supply leads with terminal.
- Open the lamp and install the bulb in the lamp
- Fix the lamp body on the plate and tighten the screws.
- Switch on the power if above steps are done properly with no mistakes.

## **WIRING DIAGRAM:**

N - Black / Blue Wire

L - Brown / Red Wire