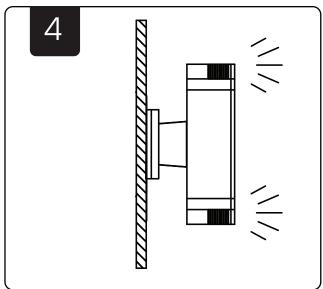

## **INSTALLATION DIAGRAM**

## INSTALLATION INSTRUCTION

- Switch off the power.
- Drill two holes on the wall and insert two plastic expansion bolts in it.
- Fix the metal plate on the plastic expansion piece with self-tapping screws.
- Connect the supply leads with terminal.
- Open the lamp and install the bulb in the lamp
- Fix the lamp body on the plate and tighten the screws.
- Switch on the power if above steps are done properly with no mistakes.