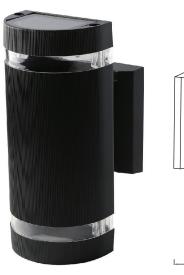

## **TECHNICAL DATA**

| Model       | VT-967                     | IP Rating  | IP44         |
|-------------|----------------------------|------------|--------------|
| SKU         | 93573                      | Body Type  | PC           |
| Base        | 2xE27 [bulbs not included] | Unit Color | Black        |
| Input Power | AC:220-240V,50Hz           | Dimension  | 100x228x65mm |

## **INSTALLATION DIAGRAM**