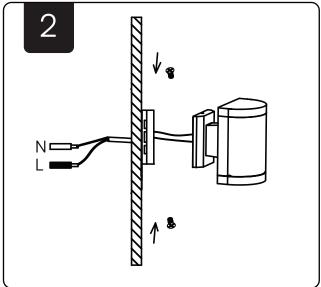

## **INSTALLATION DIAGRAM**

## INSTALLATION INSTRUCTION

- Switch off the power.
- Drill two holes on the wall and insert two plastic expansion bolts in it.
- Fix the metal plate on the plastic expansion piece with self-tapping screws.
- Connect the supply leads with terminal.
- Open the lamp and install the bulb in the lamp
- Fix the lamp body on the plate and tighten the screws.
- Switch on the power if above steps are done properly with no mistakes.

## **WIRING DIAGRAM:**

N - Black / Blue Wire

L - Brown / Red Wire