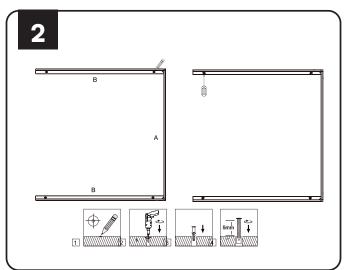

### **INSTALLATION DIAGRAM**

## **INSTALLATION INSTRUCTIONS**

- Assemble the surface-mounted frame with the provided screws.
- Mark and drill a hole on the ceiling (Fixture not included), then fasten the assembled frame to the ceiling.
- Place and secure the panel light into the mounted frame.
- Connect the panel light's wires as per the wiring diagram.
- Fix the remaining frame C part on the opposite side of A part.