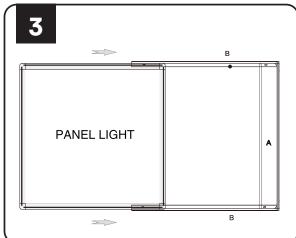

### **INSTALLATION DIAGRAM**

## **INSTALLATION INSTRUCTIONS**

- Assemble the surface-mounted frame with the provided screws.
- Mark and drill a hole on the ceiling (Fixture not included), then fasten the assembled frame to the ceiling.
- Place and secure the panel light into the mounted frame.
- Connect the panel light's wires as per the wiring diagram.
- Fix the remaining frame C part on the opposite side of A part.