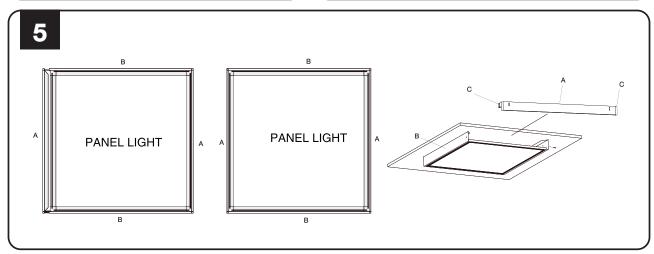

### **INSTALLATION DIAGRAM**

## **INSTALLATION INSTRUCTIONS**

- Assemble the surface-mounted frame with the provided screws.
- Mark and drill a hole on the ceiling (Fixture not included), then fasten the assembled frame to the ceiling.
- Place and secure the panel light into the mounted frame.
- Connect the panel light's wires as per the wiring diagram.
- Fix the remaining frame C part on the opposite side of A part.