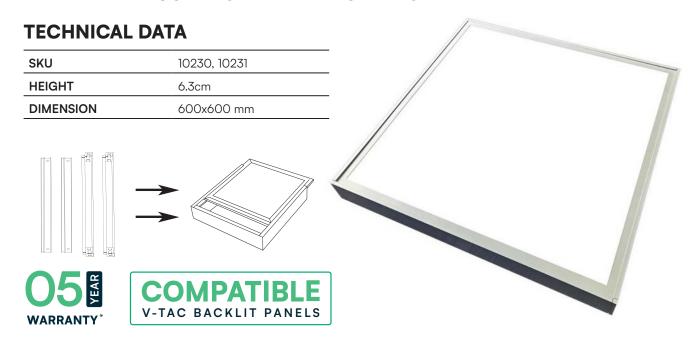

## **INSTRUCTION MANUAL**

SURFACE FRAME FOR BACKLIT PANEL

### **INSTALLATION DIAGRAM**