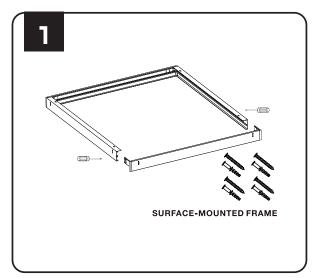

### **INSTALLATION DIAGRAM**

## **INSTALLATION INSTRUCTIONS**

- Assemble the surface-mounted frame with the provided screws.
- Mark and drill a hole on the ceiling (Fixture not included), then fasten the assembled frame to the ceiling.
- Place and secure the panel light into the mounted frame.
- Connect the panel light's wires as per the wiring diagram.
- Fix the remaining frame C part on the opposite side of A part.