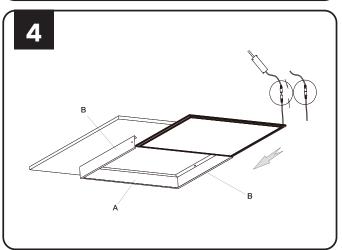

### **INSTALLATION DIAGRAM**

## **INSTALLATION INSTRUCTIONS**

- Assemble the surface-mounted frame with the provided screws.
- Mark and drill a hole on the ceiling (Fixture not included), then fasten the assembled frame to the ceiling.
- Place and secure the panel light into the mounted frame.
- Connect the panel light's wires as per the wiring diagram.
- Fix the remaining frame C part on the opposite side of A part.