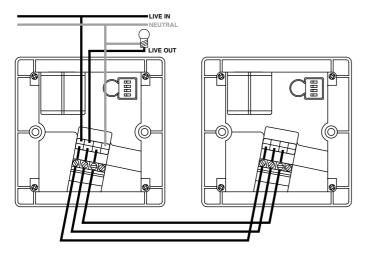

# Remote Timer Fitting / Slave Fitting - Three Wire

320A-1

#### Rating at 240V a.c.

- All load types 16A
- Time Delay 2min 2h
- Slave options (350A-3, 360A-3, 376A-3)
- Momentary switches can also be used with Remote Timer

SLAVE OR MOMENTARY

NOTE: Can also be used with momentary switches. Contact Elkay technical for details 01675 468200.

REMOTE TIMER 320A-1

IMPORTANT NOTICE: All wiring should be carried out by a competent person or a qualified Electrician in accordance with the current IET Wiring Regulations. If you believe the unit is faulty call Elkay technical on 01675 468200 or return to place of purchase.