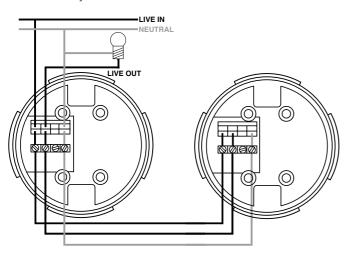

#### Ceilingmount PIR Fitting - Three Wire\*

374B-1, 374B-1FPC

<sup>\*</sup>See Section 6/9 for 3 Wire dipswitches