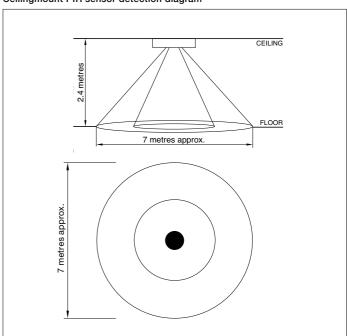

# Technical section Wiring diagrams

# Ceilingmount PIR

#### Ceilingmount PIR Fitting - Three Wire\*

374B-1, 374B-1FPC

#### Rating at 240V a.c.

- 10A
- Time Delay 2min 1h



## Ceilingmount PIR sensor detection diagram



## Remote Timer

# Remote Timer Fitting / Slave Fitting - Three Wire

320A-1



#### Rating at 240V a.c.

- All load types 16A
- Time Delay 2min 2h
- Slave options (350A-3, 360A-3, 376A-3)
- Momentary switches can also be used with Remote Timer

SLAVE OR MOMENTARY

NOTE: Can also be used with momentary switches. Contact Elkay technical for details 01675 468200.

REMOTE TIMER 320A-1

IMPORTANT NOTICE: All wiring should be carried out by a competent person or a qualified Electrician in accordance with the current IET Wiring Regulations. If you believe the unit is faulty call Elkay technical on 01675 468200 or return to place of purchase.

<sup>\*</sup>See Section 6/9 for 3 Wire dipswitches