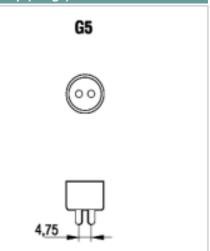

## Features

- Quality fluorescent tubes according to IEC81
- Choice of colours for different
- applications
- High lumen performance

| Product Attributes         |          |
|----------------------------|----------|
| Item description           | F4W/154  |
| Bulb shape                 | Tubular  |
| Bulb finish / Light colour | Daylight |
| Nominal wattage (W)        | 4        |
| Nominal Voltage (V)        | 29       |
| Сар                        | G5       |
| Maximum Lamp length L [mm] | 150.1    |
| Diameter D [mm]            | 16       |
| Colour temperature (K)     | 6500     |
| Ordering Code              | 0000001  |

# Cap (image)