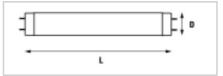

## Features

- Quality fluorescent tubes according to IEC81
- Choice of colours for different
- applications
- High lumen performance

| Product Attributes         |          |
|----------------------------|----------|
| Item description           | F4W/154  |
| Bulb shape                 | Tubular  |
| Bulb finish / Light colour | Daylight |
| Nominal wattage (W)        | 4        |
| Nominal Voltage (V)        | 29       |
| Сар                        | G5       |
| Maximum Lamp length L [mm] | 150.1    |
| Diameter D [mm]            | 16       |
| Colour temperature (K)     | 6500     |
| Ordering Code              | 0000001  |

# Product line drawing (image)