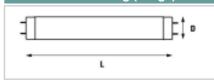

### Features

- Quality fluorescent tubes according to
- Choice of colours for different applications
- High lumen performance

| Product Attributes         |         |
|----------------------------|---------|
| Item description           | F6W/135 |
| Bulb shape                 | Tubular |
| Bulb finish / Light colour | White   |
| Nominal wattage (W)        | 6       |
| Nominal Voltage (V)        | 42      |
| Сар                        | G5      |
| Maximum Lamp length L [mm] | 226.3   |
| Diameter D [mm]            | 16      |
| Colour temperature (K)     | 3500    |
| Ordering Code              | 0000012 |

# Product line drawing (image)