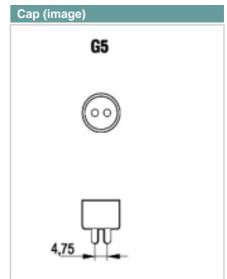

### Features

- Quality fluorescent tubes according to
- Choice of colours for different applications
- High lumen performance

| Product Attributes         |         |
|----------------------------|---------|
| Item description           | F6W/135 |
| Bulb shape                 | Tubular |
| Bulb finish / Light colour | White   |
| Nominal wattage (W)        | 6       |
| Nominal Voltage (V)        | 42      |
| Сар                        | G5      |
| Maximum Lamp length L [mm] | 226.3   |
| Diameter D [mm]            | 16      |
| Colour temperature (K)     | 3500    |
| Ordering Code              | 0000012 |