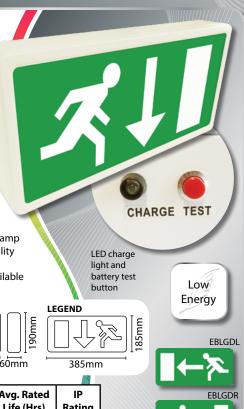

## **MAINTAINED LED EMERGENCY EXIT BOX SIGN**

Low energy alternative to standard emergency exit signs.

- This luminaire contains built-in LED lamps and the lamps cannot be changed in the luminaire
- Steel construction
- Polycarbonate down arrow legend
- 3 hour maintained mode as standard which can also be configured for non maintained operation
- Facility for remote switching
- Interchangeable down arrow exit legend included
- Diffuser on base: for added downward illumination of exit path
- Long life energy efficient LED light source eliminates lamp replacement cycle without compromising panel visibility distance
- Full range of alternative legend directional panels available
- LED charge light and battery test button

## LEGENDS FOR EXIT3MLED

Polycarbonate construction

| Code      | Version      | Colour | Wattage | Avg. Rated<br>Life (Hrs) | IP<br>Rating |
|-----------|--------------|--------|---------|--------------------------|--------------|
| EXIT3MLED | Fitting      | White  | 4W      | 30,000 hrs               | IP20         |
| EBLGDL    | Left Legend  | Green  | -       |                          | -            |
| EBLGDR    | Right Legend | Green  | -       |                          | -            |
| EBLGDU    | Up Legend    | Green  | -       |                          | -            |