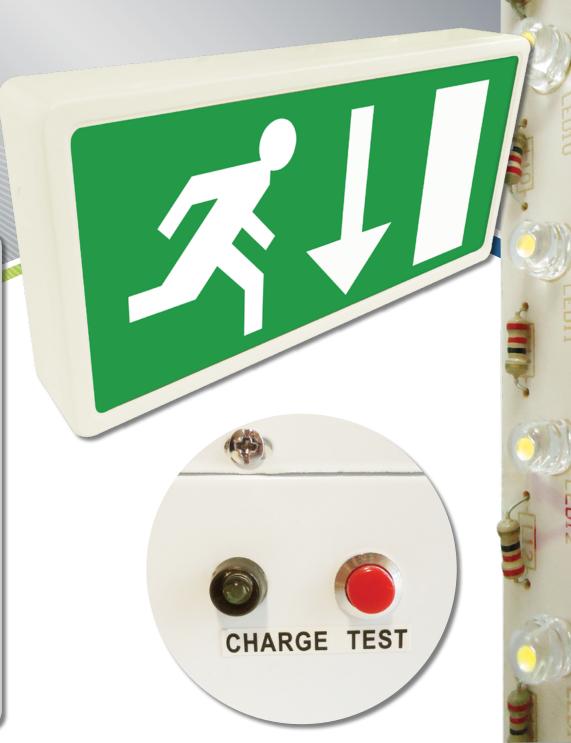

## **MAINTAINED LED EMERGENCY EXIT BOX SIGN**

Low energy alternative to standard emergency exit signs.

- This luminaire contains built-in LED lamps and the lamps cannot be changed in the luminaire
- Steel construction
- Polycarbonate down arrow legend
- 3 hour maintained mode as standard which can also be configured for non maintained operation
- Facility for remote switching
- Interchangeable down arrow exit legend included
- Diffuser on base: for added downward illumination of exit path
- Long life energy efficient LED light source eliminates lamp replacement cycle without compromising panel visibility distance
- Full range of alternative legend directional panels available
- LED charge light and battery test button

MAINTAINED LED EMERGENCY EXIT BOX SIGN